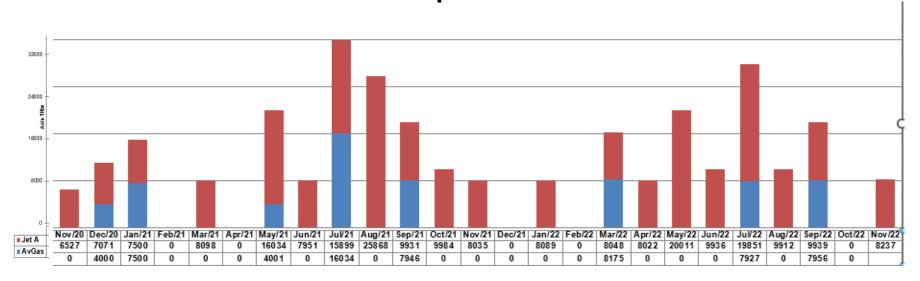

ngars                                       | Vote                       |  |  |  |  |
| c. | 3 <sup>rd</sup> Party Human Resource Management | Vote                       |  |  |  |  |
| d. | Aviation Attorney                               | Vote                       |  |  |  |  |
| e. | Scissor Lift purchase                           | Vote                       |  |  |  |  |
| f. | Bytes vending                                   | Vote                       |  |  |  |  |
| g. | Monthly Pilot's Breakfast                       | Information/discussion     |  |  |  |  |
| h. | Pilot's meeting with the Airport Board Chair De | cember 2 <sup>,</sup> 2022 |  |  |  |  |

- 9. Next Meeting January 5th @ 5:30 PM
- 10. Adjournment

## **November Fuel Report**

### **Fuel the Airport Purchased**



# **Fuel the Airport Sold**



#### **AvGas**

| Date     | A/L    | Twitchell | Oxford | Brusnwick | Augusta | Wiscasset | Portland- NEA: Full/Self | Portland Mac: Full/Self | Waterville | Bethel | Biddeford | Central Maine | Sanford: Full/Self | Rockland |
|----------|--------|-----------|--------|-----------|---------|-----------|--------------------------|-------------------------|------------|--------|-----------|---------------|--------------------|----------|
| 07/07/22 | \$6.21 | \$7.35    | \$7.01 | \$8.15    | \$7.69  |           | \$7.59/\$7.19            | \$7.94/\$7.78           | \$7.64     | \$5.47 | \$5.65    | \$6.79        | \$7.95/\$7.45      | \$8.07   |
| 07/11/22 | \$7.37 | \$7.35    | \$7.01 | \$8.15    | \$7.69  | \$7.61    | \$7.59/\$7.19            | \$7.94/\$7.