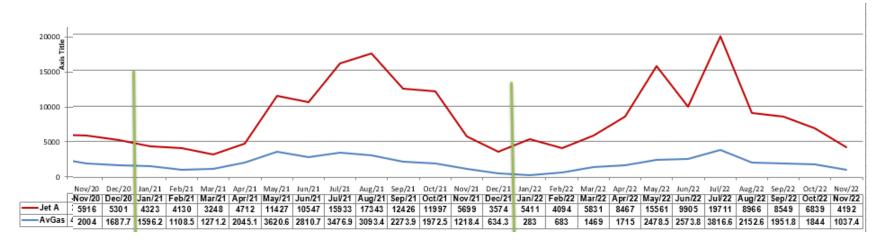

| Vote                       |  |  |  |  |
| c. | 3 <sup>rd</sup> Party Human Resource Management | Vote                       |  |  |  |  |
| d. | Aviation Attorney                               | Vote                       |  |  |  |  |
| e. | Scissor Lift purchase                           | Vote                       |  |  |  |  |
| f. | Bytes vending                                   | Vote                       |  |  |  |  |
| g. | Monthly Pilot's Breakfast                       | Information/discussion     |  |  |  |  |
| h. | Pilot's meeting with the Airport Board Chair De | cember 2 <sup>,</sup> 2022 |  |  |  |  |

- 9. Next Meeting January 5th @ 5:30 PM
- 10. Adjournment

## **November Fuel Report**

### **Fuel the Airport Purchased**



# **Fuel the Airport Sold**



#### **AvGas**

| Date     | A/L    | Twitchell | Oxford | Brusnwick | Augusta | Wiscasset | Portland- NEA: Full/Self | Portland Mac: Full/Self | Waterville | Bethel | Biddeford | Central Maine | Sanford: Full/Self | Rockland |
|----------|--------|-----------|--------|-----------|---------|-----------|--------------------------|-------------------------|------------|--------|-----------|---------------|--------------------|----------|
| 07/07/22 | \$6.21 | \$7.35    | \$7.01 | \$8.15    | \$7.69  |           | \$7.59/\$7.19            | \$7.94/\$7.78           | \$7.64     | \$5.47 | \$5.65    | \$6.79        | \$7.95/\$7.45      | \$8.07   |
| 07/11/22 | \$7.37 | \$7.35    | \$7.01 | \$8.15    | \$7.69  | \$7.61    | \$7.59/\$7.19            | \$7.94/\$7.78           | \$7.64     | \$5